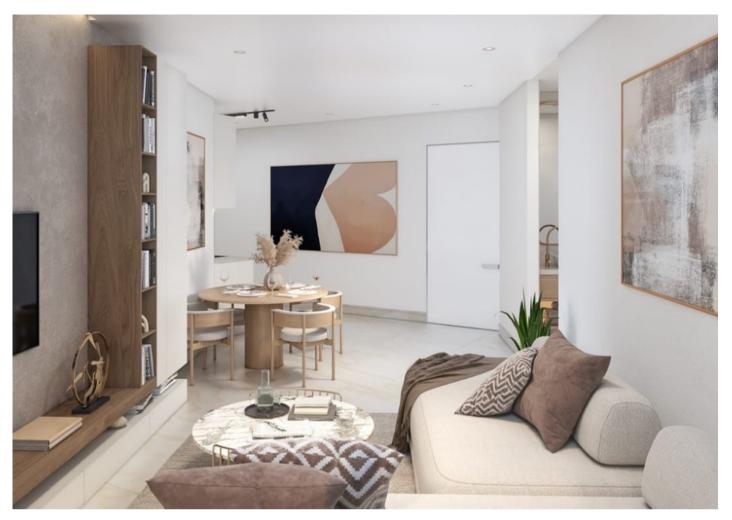

### Carpentry, Flooring, Cladding, and Sanitary Fittings:

**Italian Bedroom Wall Cabinets:** Tailored to the layout and selected by our architect.

**Functional Service Cabinets:** Designed in Italy (or equivalent) for washing machines and more.

**Stylish Storage:** Entrance cabinet designed in Italy (or equivalent), as shown in the floor plan.

**Porcelain Granite Flooring:** Minimum size 120/60 cm, sourced from Italy or Spain.

Non-Slip Bathroom Flooring: Safety and style in wet bathrooms.