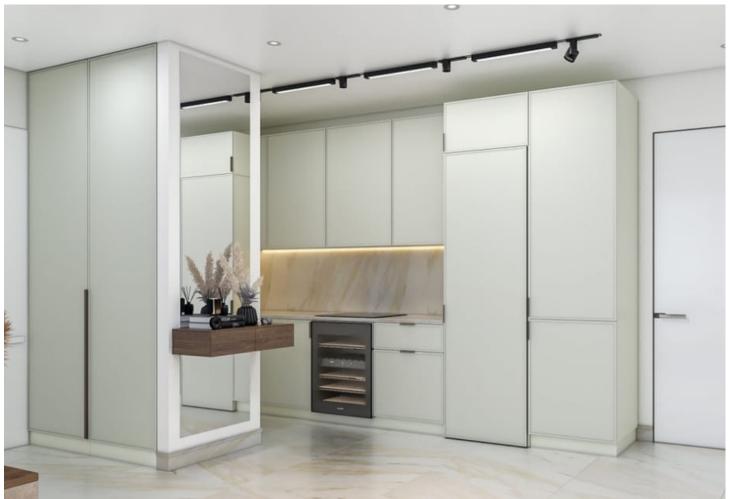

**Stylish Storage:** Entrance cabinet designed in Italy (or equivalent), as shown in the floor plan.

**Porcelain Granite Flooring:** Minimum size 120/60 cm, sourced from Italy or Spain.

Non-Slip Bathroom Flooring: Safety and style in wet bathrooms.