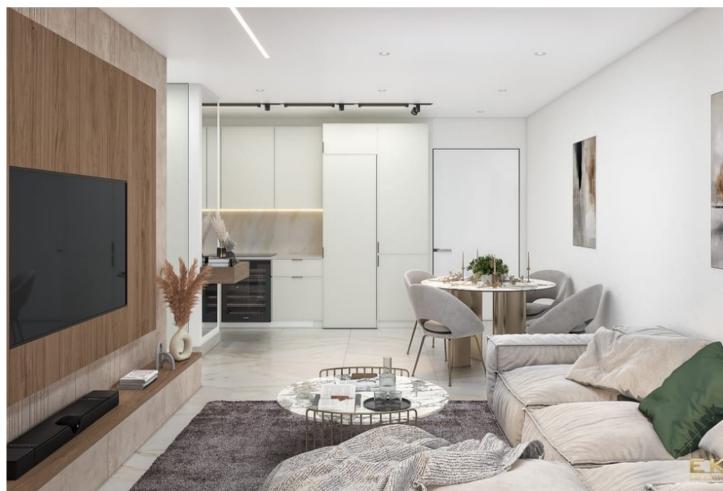

#### Kitchen:

**Designer Cabinets:** Italian-made (or equivalent), chosen by our architect, with a silent slamming mechanism.

**Elegant Work Surfaces:** Select from quartz, marble, or granite, with the architect advising on the perfect tone.

**High-Quality Sink:** Choose between stainless steel or acrylic, paired with a luxurious faucet.

### **Utilities and Communication:**

**Security Intercom:** Color screen TV intercom at the apartment entrance.

**Convenient Light Switches:** Accessible in all bedrooms. **TV Points:** Available in every room for entertainment in any space.