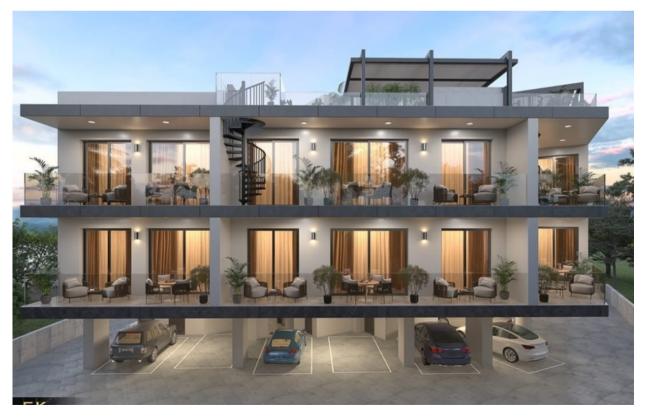

1 BEDROOM - 101-102/201-202

COVERED AREA - 52.50sqm

VERANDA - 12.85sqm

The covered area of 52.50sqm provides ample space for various activities such as outdoor dining, relaxation, and entertainment. It serves as a protective shield against the elements, allowing individuals to enjoy the outdoors regardless of the weather.

On the other hand, the veranda, with a size of 12.85sqm, offers a cozy and intimate space for individuals to relax and enjoy the fresh air. It can be decorated with plants and furniture to create a welcoming ambiance. Despite its small size, the veranda is a wonderful addition to any outdoor space and can be a great spot for a morning coffee or an evening chat.