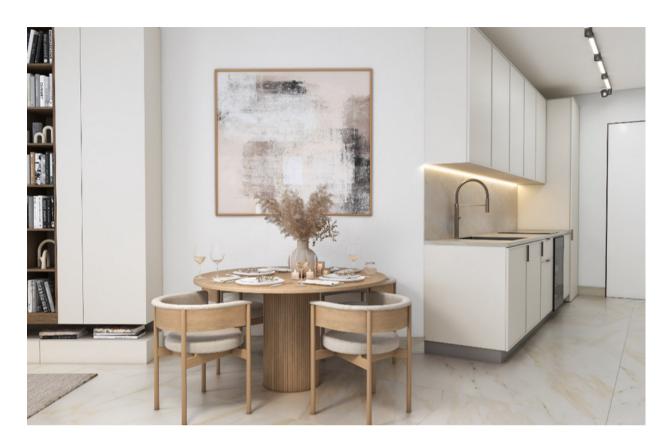

#### Kitchen:

**Designer Cabinets:** Italian-made (or equivalent), chosen by our architect, with a silent slamming mechanism.

**Elegant Work Surfaces:** Select from quartz, marble, or granite, with the architect advising on the perfect tone.

**High-Quality Sink:** Choose between stainless steel or acrylic, paired with a luxurious faucet.