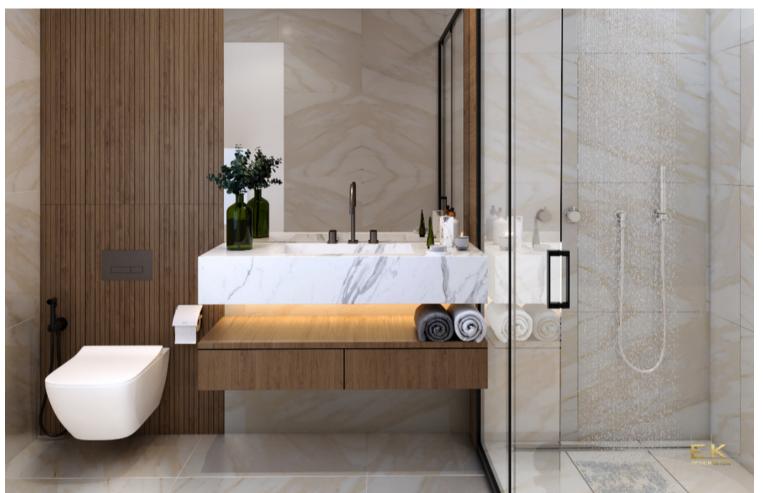

**Ceramic Bathroom Cladding:** Floor-to-ceiling for a pristine finish.

**Sun Terrace Flooring:** Non-slip porcelain granite for outdoor enjoyment.

**Modern Bathroom Fixtures:** Including hanging toilets with concealed flush and glass showers.

**Integrated Storage and Mirrors:** In both general and master bathrooms.