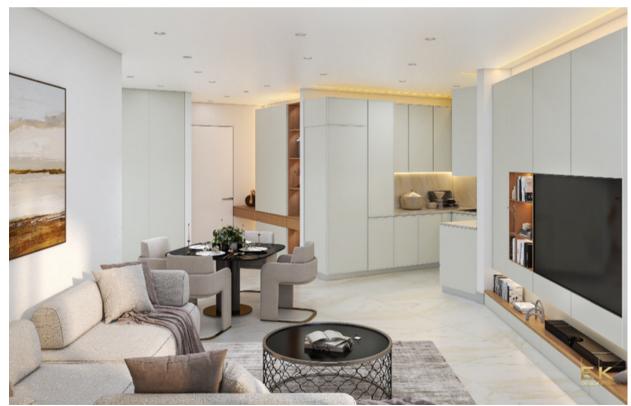

For your exquisite living experience, Green Point Residences proudly features:

**Spacious Interiors:** Each apartment boasts high ceilings of at least 290 cm, enhancing the sense of space and luxury.

**Advanced Thermal Insulation:** Experience year-round comfort with top-tier thermal insulation.

**Comprehensive Air Conditioning:** Enjoy climate control in every room, including living spaces and bedrooms.

**Premium Double-Glazed Windows:** Choose from top brands like Mosquito, Rabble, or Alumil, as per the architect's design.

#### Kitchen:

**Designer Cabinets:** Italian-made (or equivalent), chosen by our architect, with a silent slamming mechanism.

**Elegant Work Surfaces:** Select from quartz, marble, or granite, with the architect advising on the perfect tone.

**High-Quality Sink:** Choose between stainless steel or acrylic, paired with a luxurious faucet.