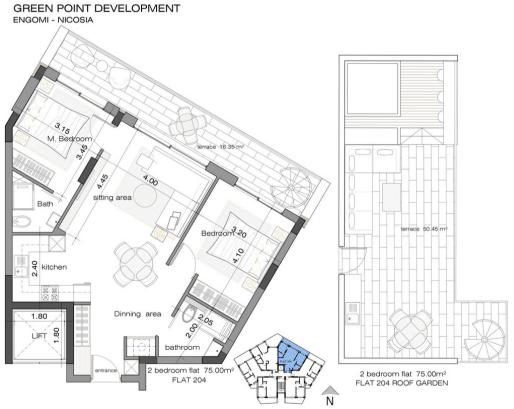

2 BEDROOM - 104/204 + ROOF GARDEN

COVERED AREA - 75sqm

VERANDA 104 – 16.35sqm

204 – 16.35 + 50.45sqm ROOF GARDEN WITH JACUZZI AND BARBEQUE AREA

This stunning 2 bedroom apartment, located on the 1st and 2nd floor, offers a covered area of 75sqm. The veranda, offers 16.35sqm of outdoor space. Apartment 204 also offers an amazing 50.45sqm roof garden. The roof garden is the perfect place to relax and entertain guests, featuring a jacuzzi and barbeque area. This apartment is truly a dream come true for anyone looking for a luxurious and comfortable living space.