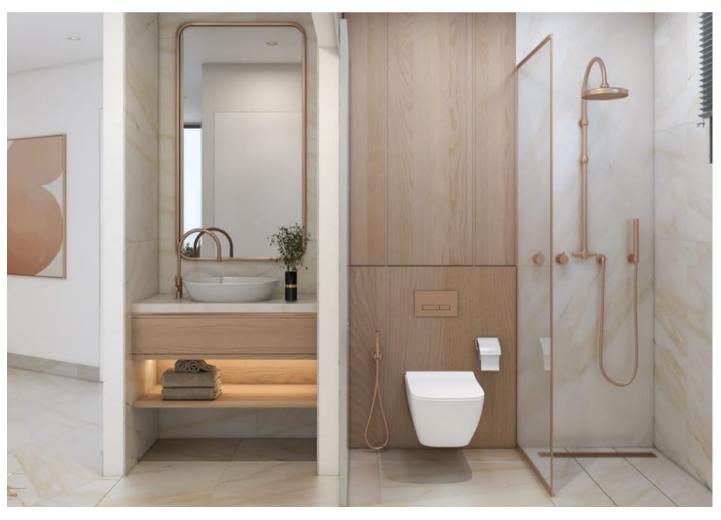

**Ceramic Bathroom Cladding:** Floor-to-ceiling for a pristine finish.

**Sun Terrace Flooring:** Non-slip porcelain granite for outdoor enjoyment.

**Modern Bathroom Fixtures:** Including hanging toilets with concealed flush and glass showers.

**Integrated Storage and Mirrors:** In both general and master bathrooms.

**High-Quality Sink:** Choose between stainless steel or acrylic, paired with a luxurious faucet.