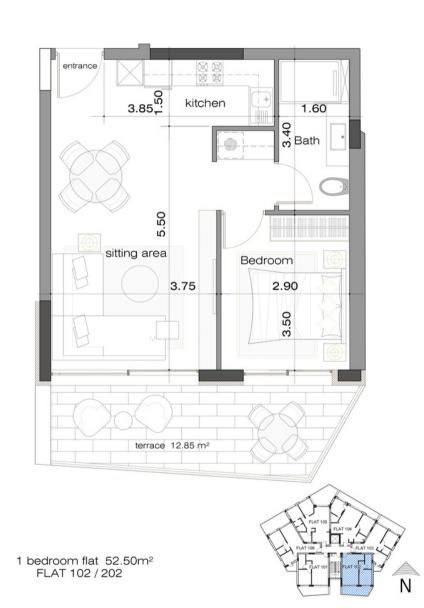

1 BEDROOM - 101-102/201-202

COVERED AREA - 52.50sqm

VERANDA - 12.85sqm

The covered area of 52.50sqm provides ample space for various activities such as outdoor dining, relaxation, and entertainment. It serves as a protective shield against the elements, allowing individuals to enjoy the outdoors regardless of the weather.

On the other hand, the veranda, with a size of 12.85sqm, offers a cozy and intimate space for individuals to relax and enjoy the fresh air. It can be decorated with plants and furniture to create a welcoming ambiance. Despite its small size, the veranda is a wonderful addition to any outdoor space and can be a great spot for a morning coffee or an evening chat.