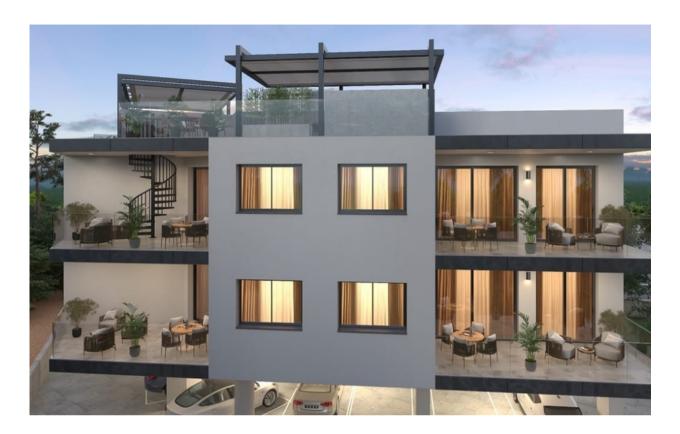

2 BEDROOM - 104/204 + ROOF GARDEN

COVERED AREA - 75sqm

VERANDA 104 – 16.35sqm

204 – 16.35 + 50.45sqm ROOF GARDEN WITH JACUZZI AND BARBEQUE AREA

This stunning 2 bedroom apartment, located on the 1st and 2nd floor, offers a covered area of 75sqm. The veranda, offers 16.35sqm of outdoor space. Apartment 204 also offers an amazing 50.45sqm roof garden. The roof garden is the perfect place to relax and entertain guests, featuring a jacuzzi and barbeque area. This apartment is truly a dream come true for anyone looking for a luxurious and comfortable living space.