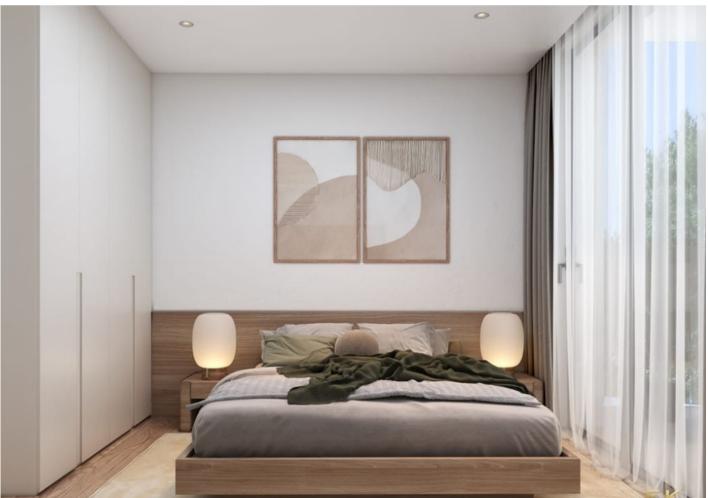

For your exquisite living experience, Green Point Residences proudly features:

**Spacious Interiors:** Each apartment boasts high ceilings of at least 290 cm, enhancing the sense of space and luxury.

**Advanced Thermal Insulation:** Experience year-round comfort with top-tier thermal insulation.

**Comprehensive Air Conditioning:** Enjoy climate control in every room, including living spaces and bedrooms.

**Premium Double-Glazed Windows:** Choose from top brands like Mosquito, Rabble, or Alumil, as per the architect's design.

### Carpentry, Flooring, Cladding, and Sanitary Fittings:

**Italian Bedroom Wall Cabinets:** Tailored to the layout and selected by our architect.

**Functional Service Cabinets:** Designed in Italy (or equivalent) for washing machines and more.

**Stylish Storage:** Entrance cabinet designed in Italy (or equivalent), as shown in the floor plan.

**Porcelain Granite Flooring:** Minimum size 120/60 cm, sourced from Italy or Spain.

Non-Slip Bathroom Flooring: Safety and style in wet bathrooms.