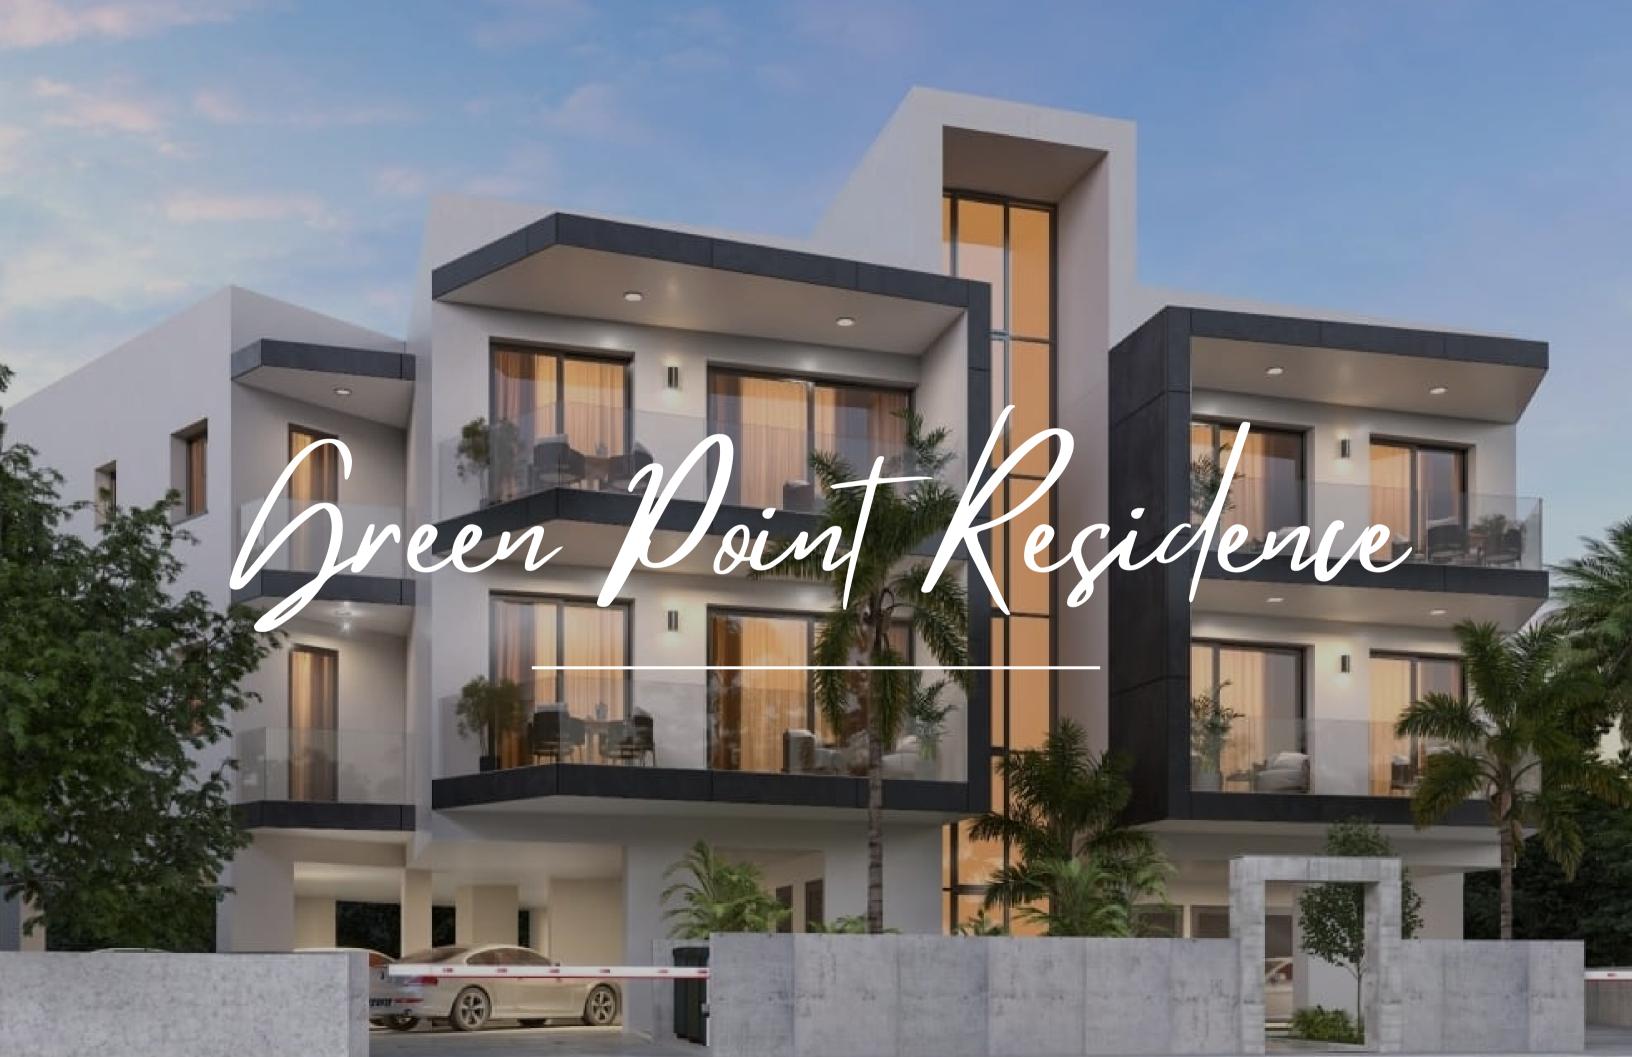

For your exquisite living experience, Green Point Residences proudly features:

**Spacious Interiors:** Each apartment boasts high ceilings of at least 290 cm, enhancing the sense of space and luxury.

**Advanced Thermal Insulation:** Experience year-round comfort with top-tier thermal insulation.