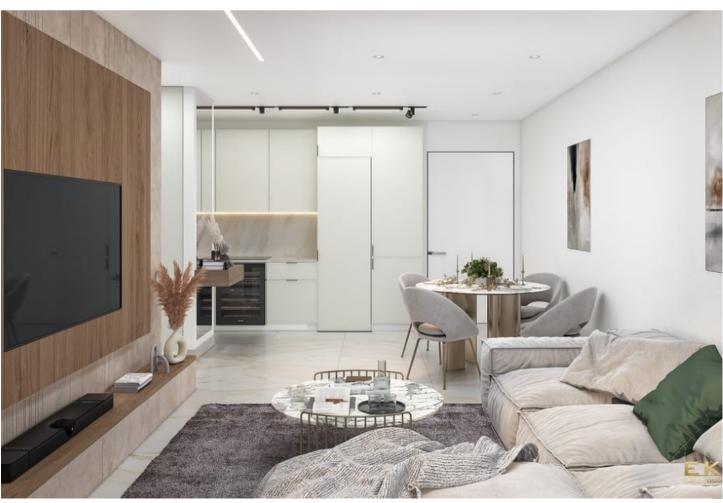

For your exquisite living experience, Green Point Residences proudly features:

**Spacious Interiors:** Each apartment boasts high ceilings of at least 290 cm, enhancing the sense of space and luxury.

**Advanced Thermal Insulation:** Experience year-round comfort with top-tier thermal insulation.

**Comprehensive Air Conditioning:** Enjoy climate control in every room, including living spaces and bedrooms.

**Premium Double-Glazed Windows:** Choose from top brands like Mosquito, Rabble, or Alumil, as per the architect's design.

#### Kitchen:

**Designer Cabinets:** Italian-made (or equivalent), chosen by our architect, with a silent slamming mechanism.

**Elegant Work Surfaces:** Select from quartz, marble, or granite, with the architect advising on the perfect tone.