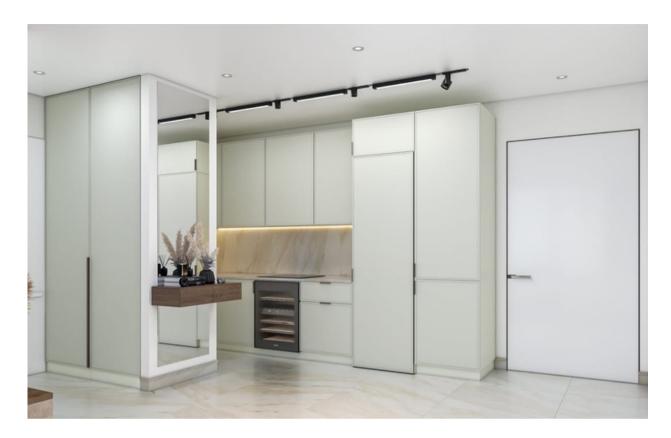

### Carpentry, Flooring, Cladding, and Sanitary Fittings:

**Italian Bedroom Wall Cabinets:** Tailored to the layout and selected by our architect.

**Functional Service Cabinets:** Designed in Italy (or equivalent) for washing machines and more.

**Stylish Storage:** Entrance cabinet designed in Italy (or equivalent), as shown in the floor plan.

**Porcelain Granite Flooring:** Minimum size 120/60 cm, sourced from Italy or Spain.

Non-Slip Bathroom Flooring: Safety and style in wet bathrooms.