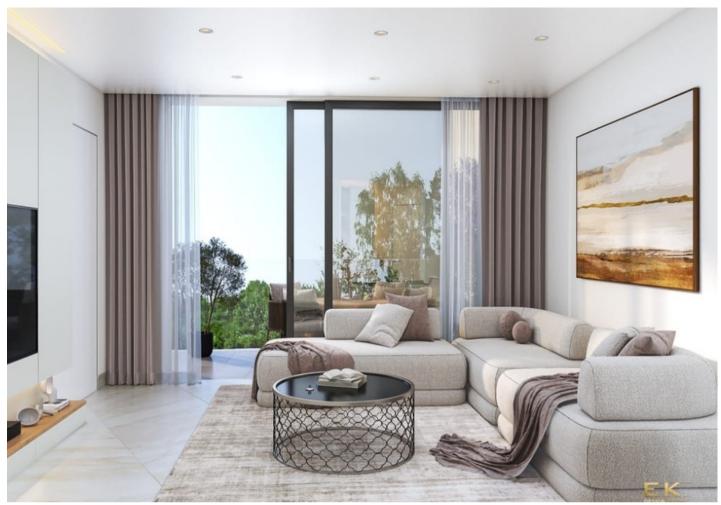

**Comprehensive Air Conditioning:** Enjoy climate control in every room, including living spaces and bedrooms.

**Premium Double-Glazed Windows:** Choose from top brands like Mosquito, Rabble, or Alumil, as per the architect's design.

On the other hand, the veranda, with a size of 12.85sqm, offers a cozy and intimate space for individuals to relax and enjoy the fresh air. It can be decorated with plants and furniture to create a welcoming ambiance. Despite its small size, the veranda is a wonderful addition to any outdoor space and can be a great spot for a morning coffee or an evening chat.