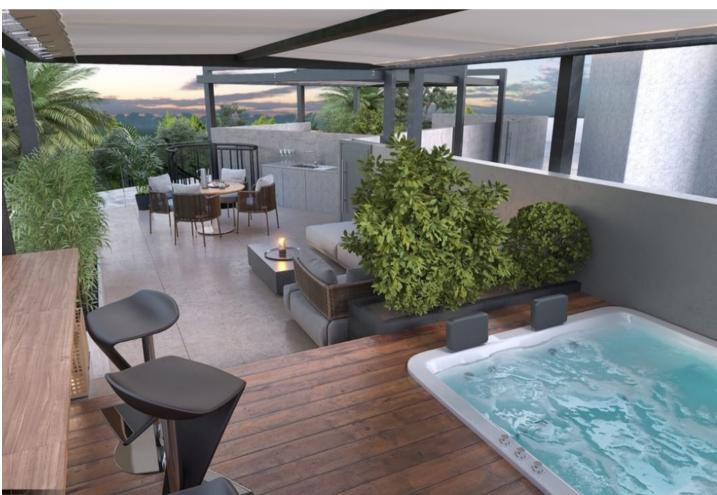

2 BEDROOM - 104/204 + ROOF GARDEN

COVERED AREA - 75sqm

VERANDA 104 – 16.35sqm

204 – 16.35 + 50.45sqm ROOF GARDEN WITH JACUZZI AND BARBEQUE AREA

This stunning 2 bedroom apartment, located on the 1st and 2nd floor, offers a covered area of 75sqm. The veranda, offers 16.35sqm of outdoor space. Apartment 204 also offers an amazing 50.45sqm roof garden. The roof garden is the perfect place to relax and entertain guests, featuring a jacuzzi and barbeque area. This apartment is truly a dream come true for anyone looking for a luxurious and comfortable living space.