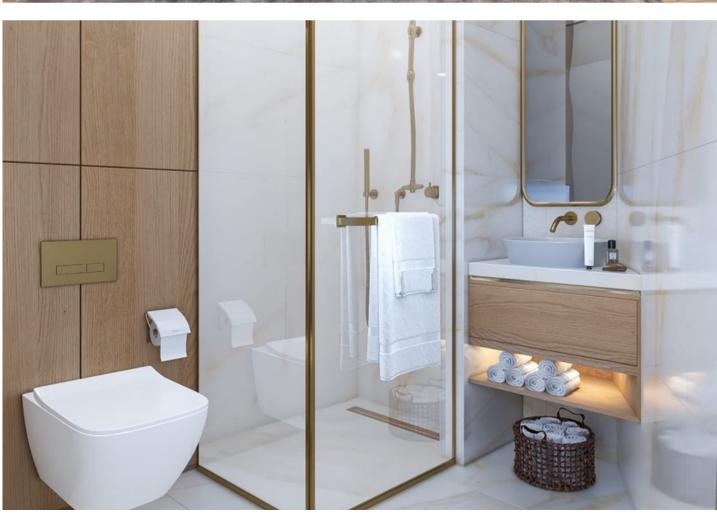

**Ceramic Bathroom Cladding:** Floor-to-ceiling for a pristine finish.

**Sun Terrace Flooring:** Non-slip porcelain granite for outdoor enjoyment.

**Modern Bathroom Fixtures:** Including hanging toilets with concealed flush and glass showers.

**Integrated Storage and Mirrors:** In both general and master bathrooms.