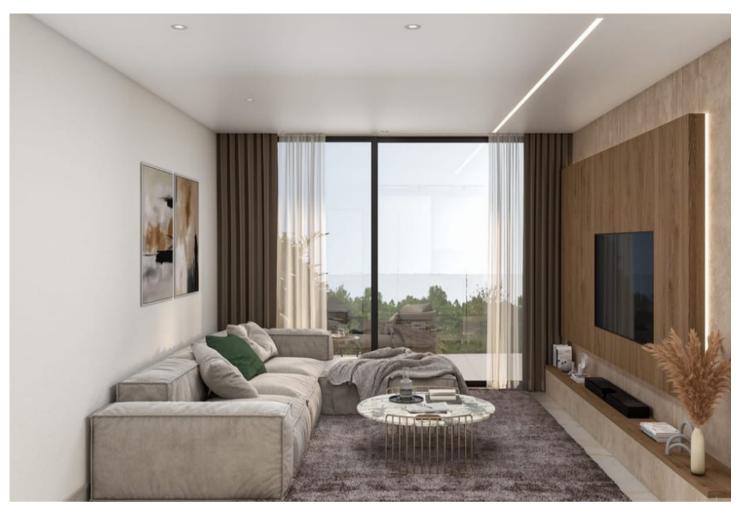

For your exquisite living experience, Green Point Residences proudly features:

**Spacious Interiors:** Each apartment boasts high ceilings of at least 290 cm, enhancing the sense of space and luxury.

**Advanced Thermal Insulation:** Experience year-round comfort with top-tier thermal insulation.

**Comprehensive Air Conditioning:** Enjoy climate control in every room, including living spaces and bedrooms.

**Premium Double-Glazed Windows:** Choose from top brands like Mosquito, Rabble, or Alumil, as per the architect's design.

### **Utilities and Communication:**

**Security Intercom:** Color screen TV intercom at the apartment entrance.

**Convenient Light Switches:** Accessible in all bedrooms. **TV Points:** Available in every room for entertainment in any space.