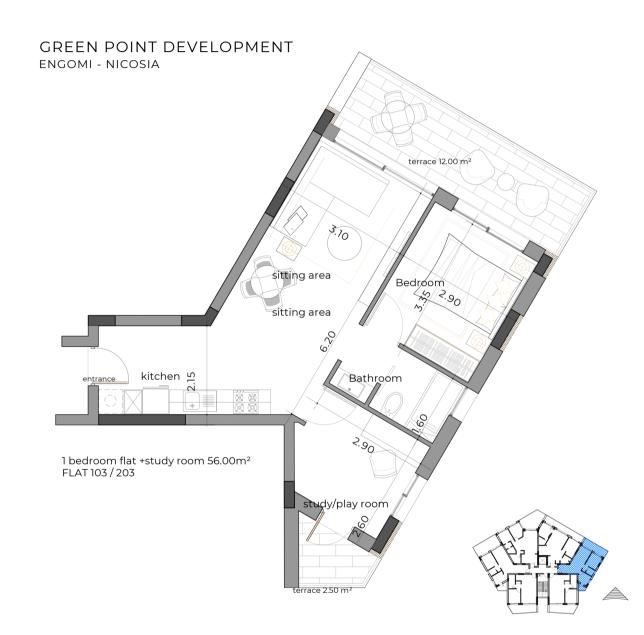

### GREEN POINT DEVELOPMENT ENGOMI - NICOSIA

1 BEDROOM - 103/203

COVERED AREA - 56sqm

VERANDA - 14.4sqm

The covered area of 56sqm provides ample space for various activities such as outdoor dining, relaxation, and entertainment. It serves as a protective shield against the elements, allowing individuals to enjoy the outdoors regardless of the weather.

On the other hand, the veranda, with a size of 14.4sqm, offers a cozy and intimate space for individuals to relax and enjoy the fresh air. It can be decorated with plants and furniture to create a welcoming ambiance. Despite its small size, the veranda is a wonderful addition to any outdoor space and can be a great spot for a morning coffee or an evening chat.