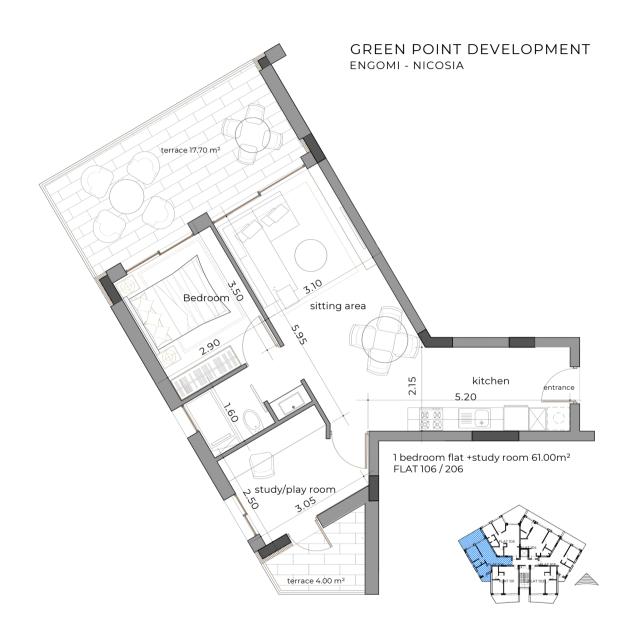

1 BEDROOM - 106-206

COVERED AREA 61sqm

VERANDA 17.70sqm

The covered area of 61sqm provides ample space for various activities such as outdoor dining, relaxation, and entertainment. It serves as a protective shield against the elements, allowing individuals to enjoy the outdoors regardless of the weather.

On the other hand, the veranda, with a size of 17.70sqm, offers a cozy and intimate space for individuals to relax and enjoy the fresh air. It can be decorated with plants and furniture to create a welcoming ambiance. Despite its small size, the veranda is a wonderful addition to any outdoor space and can be a great spot for a morning coffee or an evening chat.