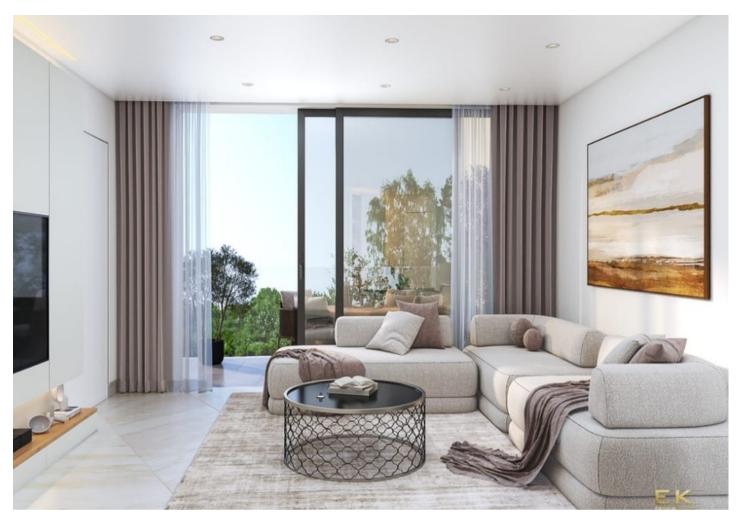

**Comprehensive Air Conditioning:** Enjoy climate control in every room, including living spaces and bedrooms.

**Premium Double-Glazed Windows:** Choose from top brands like Mosquito, Rabble, or Alumil, as per the architect's design.

**Stylish Storage:** Entrance cabinet designed in Italy (or equivalent), as shown in the floor plan.

**Porcelain Granite Flooring:** Minimum size 120/60 cm, sourced from Italy or Spain.

Non-Slip Bathroom Flooring: Safety and style in wet bathrooms.

**Ceramic Bathroom Cladding:** Floor-to-ceiling for a pristine finish.

**Sun Terrace Flooring:** Non-slip porcelain granite for outdoor enjoyment.

**Modern Bathroom Fixtures:** Including hanging toilets with concealed flush and glass showers.