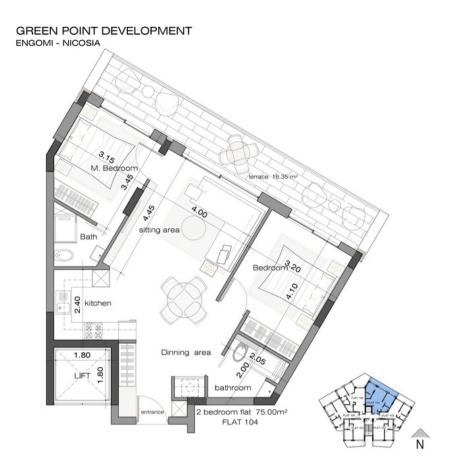

2 BEDROOM - 104/204 + ROOF GARDEN

COVERED AREA - 75sqm

VERANDA 104 – 16.35sqm

204 – 16.35 + 50.45sqm ROOF GARDEN WITH JACUZZI AND BARBEQUE AREA

This stunning 2 bedroom apartment, located on the 1st and 2nd floor, offers a covered area of 75sqm. The veranda, offers 16.35sqm of outdoor space. Apartment 204 also offers an amazing 50.45sqm roof garden. The roof garden is the perfect place to relax and entertain guests, featuring a jacuzzi and barbeque area. This apartment is truly a dream come true for anyone looking for a luxurious and comfortable living space.